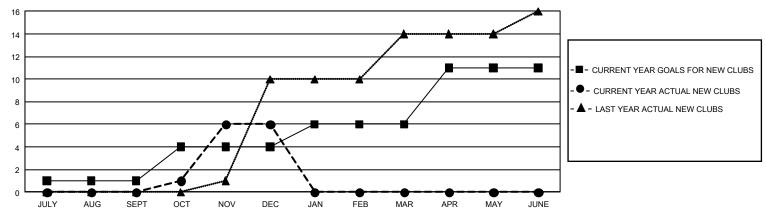

| 4             | JULY/AUG/SEPT         | 456                    | 184                     | 403                                                |  |
| OCT/NOV/DEC           | 9             | 6         | 21            | OCT/NOV/DEC           | 759                    | 350                     | 911                                                |  |
| JAN/FEB/MAR           | 6             | 0         | 0             | JAN/FEB/MAR           | 594                    | 0                       | 0                                                  |  |
| APR/MAY/JUNE          | 15            | 0         | 0             | APR/MAY/JUNE          | 1,008                  | 0                       | 0                                                  |  |

## GOALS AND ACTUAL NEW CLUBS CUMULATIVE



## GOALS AND ACTUAL MEMBERS CUMULATIVE



| DROPPED CLUBS: 25              |       | 175 CLUBS OF 610 ADDED 1 OR MORE<br>NEW MEMBERS | GENDER DISTRIBUTION  MALE 5,818 (53.70%) |                |       |
|--------------------------------|-------|-------------------------------------------------|------------------------------------------|----------------|-------|
| DROPPED MEMBERS                |       |                                                 | FEMALE                                   | 5,016 (46.30%) |       |
| DECEASED                       | 90    | CLICK HERE FOR CHARLE ATIVE                     | TOTAL FAMILY UNIT MEMBERS                |                | 3,671 |
| CLUB CANCELLED 216 OTHER 1,008 |       | CLICK HERE FOR CUMULATIVE MEMBERSHIP DATA       | FAMILY MEMBERS PAYI