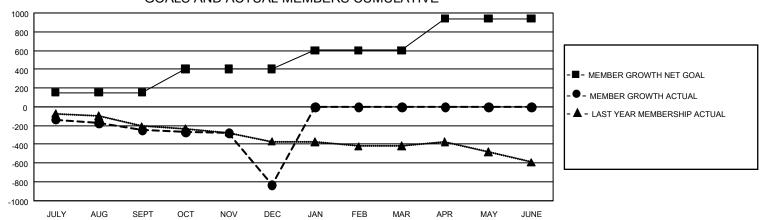

## GOALS AND ACTUAL MEMBERS CUMULATIVE

| DROPPED CLUBS: 25              |       | 175 CLUBS OF 610 ADDED 1 OR MORE<br>NEW MEMBERS | GENDER DISTRIBUTION  MALE 5,818 (53.70%) |                |       |
|--------------------------------|-------|-------------------------------------------------|------------------------------------------|----------------|-------|
| DROPPED MEMBERS                |       |                                                 | FEMALE                                   | 5,016 (46.30%) |       |
| DECEASED                       | 90    | CLICK HERE FOR CHARLE ATIVE                     | TOTAL FAMILY UNIT MEMBERS                |                | 3,671 |
| CLUB CANCELLED 216 OTHER 1,008 |       | CLICK HERE FOR CUMULATIVE MEMBERSHIP DATA       | FAMILY MEMBERS PAYING HALF DUES          |                | 1,950 |
| TOTAL                          | 1,314 |                                                 |                                          |                |       |